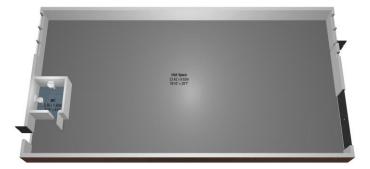

## Size

2245 sq ft (208.54 sq m Approximate.

# Legal Costs

Each Party To Bear Their Own Legal Costs.

9b regal Lane, Soham, CB7 5BA

Total Area: 211.2 m<sup>a</sup> ... 2274 ft<sup>a</sup> measurements are approximate and for display purposes only 9b regal Lane, Soham, CB7 5BA

Total Area: 211.2 m<sup>2</sup> ... 2274 ft<sup>2</sup>