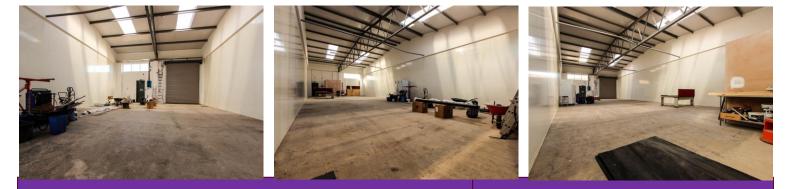

## Description

One Of A Number of Refurbished Units And The Last One Remaining. New Roof, Electric Roller Shutter, WC, 5.0m Eaves, 3 Phase Power, Parking.

## Size

2245 sq ft (208.54 sq m Approximate.