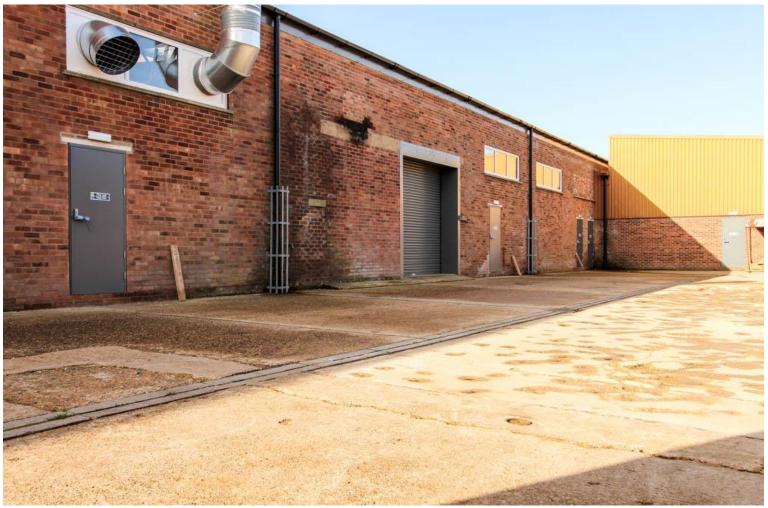

# **REGAL LANE**,

Soham

- Refurbished Warehouse
- 5.0 Eaves
  - AVAILABLE NOW

- On Site Parking
- Great Location & Travel Links

**Regal Lane** Soham, Ely, CB7 5BA

Annual Rental Of £9,900 Available Now, A Fully Refurbished 2245sqf Industrial Unit Located In The Ever Popular Regal Lane Area Of Soham Just 6 Miles From Ely And 16 Miles From Cambridge. Refurbished To A High Standard With WC, Onsite Parking. Would Suit A Variety Of Uses Subject To Planning. Viewings 9am-9pm 7 Days A Week And Strictly With The Agent.

## Description

One Of A Number of Refurbished Units And The Last One Remaining. New Roof, Electric Roller Shutter, WC, 5.0m Eaves, 3 Phase Power, Parking.